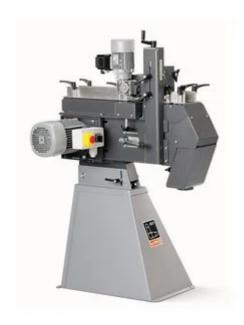

### Longitudinal grinder

Surface grinder for perfect longitudinal grinding of square pipes, profiles and flat materials in automatic processes.

Product number: 7 902 35 00 40 3

#### **Details**

- + High operating speed because of automatic feed
- + Perfect finishing results up to the finish
- + Flat material can also be ground "upright".
- + Consistent belt dimensions 150 x 2 000 mm.
- + Belt grinder can be used for contact grinding even though module is mounted.
- + For angled workpieces
- + Space-saving employment because of optional swivel plate possible.

#### TECHNICAL DATA

Input

Current/Voltages

Speed, no load

Belt size

Dimension profiles / flat material max.

2.6 / 3.1 kW

3 x 400/440V 50/60Hz

1,500 / 3,000 rpm

150 x 2,000 mm

100 x 100 mm

Weight 189 kg