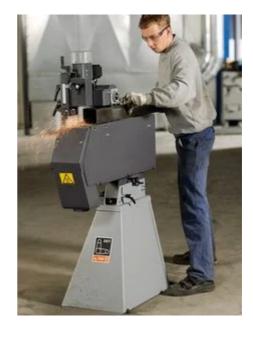

s in automatic processes.

Product number: 7 902 35 00 40 3

#### **Details**

- + High operating speed because of automatic feed
- + Perfect finishing results up to the finish
- + Flat material can also be ground "upright".
- + Consistent belt dimensions 150 x 2 000 mm.
- + Belt grinder can be used for contact grinding even though module is mounted.
- + For angled workpieces
- + Space-saving employment because of optional swivel plate possible.

#### Price includes

+ 1 CEE plug (16 A)

+ 1 grinding belt 150 x 2,000 mm (K 120 R)

#### Technical data

#### TECHNICAL DATA

Input

Current/Voltages

Speed, no load

Belt size

Dimension profiles / flat material max.

2.6 / 3.1 kW

3 x 400/440V 50/60Hz

1,500 / 3,000 rpm

150 x 2,000 mm

100 x 100 mm



Weight 189 kg

# Application examples