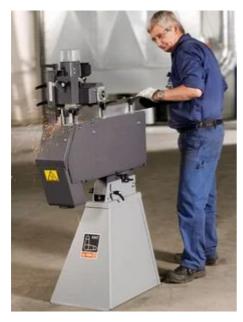

als in automatic processes.

Product number: 7 902 35 00 40 3

#### **Details**

- + High operating speed because of automatic feed
- + Perfect finishing results up to the finish
- + Flat material can also be ground "upright".
- + Consistent belt dimensions 150 x 2 000 mm.
- + Belt grinder can be used for contact grinding even though module is mounted.
- + For angled workpieces
- + Space-saving employment because of optional swivel plate possible.

#### Price includes

+ 1 CEE plug (16 A)

+ 1 grinding belt 150 x 2,000 mm (K 120 R)

#### Technical data

#### TECHNICAL DATA

Input

Current/Voltages

Speed, no load

Belt size

Dimension profiles / flat material max.

2.6 / 3.1 kW

3 x 400/440V 50/60Hz

1,500 / 3,000 rpm

150 x 2,000 mm

100 x 100 mm



Weight 189 kg

# Application examples