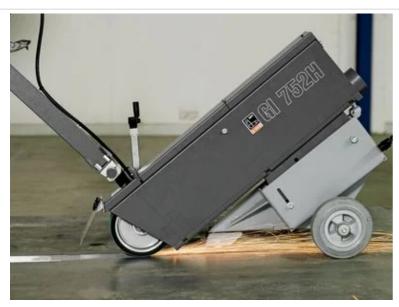

## Mobile carriage

Mobile carriage for effective grinding "on site" at the floor. Product number: 7 902 18 00 40 3

+ Towing bar position can be adjusted infinitely

+ Minimum wall clearance

variable

Depth stop

### Details

- + Highly effective grinding and polishing of weld seams on the floor
- + Grinding over and descaling of steel parts
- + Comfortable work handling thanks to standing work position