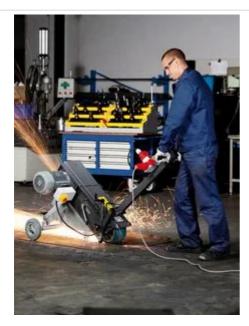

### Mobile carriage

Mobile carriage for effective grinding "on site" at the floor. Product number: 7 902 14 00 40 3

+ Towing bar position can be adjusted infinitely

#### Details

- + Comfortable work handling thanks to standing work position
- Highly effective grinding and polishing of weld seams on the floor
- + Grinding over and descaling of steel parts

### Application examples