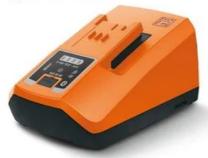

## **Quick charger ALG 80 BC**

Bluetooth® connectivity for linking to your mobile device and use with the my.FEIN app (available until 15 February 2023 in the corresponding app store). Shows the current battery charge status and the number of charge cycles undertaken to date on your smartphone or tablet. Provides notification when the battery is fully charged. Short charge times thanks to the high charge current of 8 A and process-controlled charge management. Large LED display with charge indicator and USB port for mobile charging of small electronic devices. For all FEIN Li-lon batteries. Charge times (80% of max. capacity): 12 and 18 V / 3 Ah: 31 min., 12 and 18 V / 6 Ah: 38 min., 18 V / 5.2 Ah: 33 min.