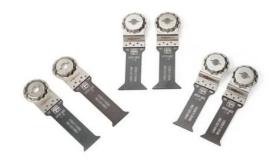

## Best of E-Cut StarlockMax WOOD & METAL

6 extra long E-Cut plunge-cut saw blades for large plunge depths and effective working in wood and metal. Suitable for FEIN MultiTools with StarlockMax mounting and all other common MultiTools with StarlockMax mounting. Available as a set, offering significant savings over purchasing the items individually. Content: E-Cut long-life saw blades (2 each of 78 x 32 mm, 78 x 42 mm), 2 E-Cut long-life saw blades (90 x 32 mm).