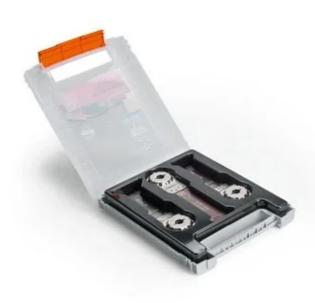

## Best of E-Cut StarlockMax WOOD & METAL

6 extra long E-Cut plunge-cut saw blades for large plunge depths and effective working in wood and metal. Suitable for FEIN MultiTools with StarlockMax mounting and all other common MultiTools with StarlockMax mounting. Available as a set, offering significant savings over purchasing the items individually. Content: E-Cut long-life saw blades (2 each of 78 x 32 mm, 78 x 42 mm), 2 E-Cut long-life saw blades (90 x 32 mm).