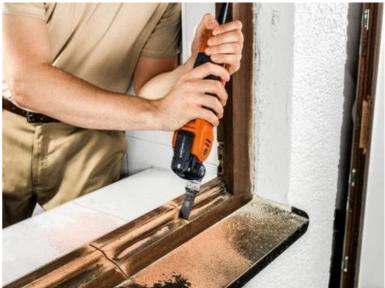

ed for hardened screws (Spax) and high-strength machine screws. But also ideally suited to abrasive materials, such as bricks, masonry or fibre cement boards as well as laminate, carbon fibre-reinforced plastic and fibreglass-reinforced plastic. Good cutting results and cutting quality in all timber materials, such as hardwood or chipboard.

Narrow, with waist for optimum cutting speed and good swarf removal.

Product number: 6 35 02 238 24 0

## Technical data

### TECHNICAL DATA

Width

Length

Mount

No. in pack

# 32 mm 75 mm SLM 10 pcs

# Suitable for the following tools

- Cordless MULTIMASTER AMM 700 Max AS 4 Ah with nylon bag
- Cordless MULTIMASTER AMM 700 Max AS
- Cordless MULTIMASTER AMM 700 Max Top 4 Ah
- AS
- Cordless MULTIMASTER AMM 700 Max Top AS



# Application examples