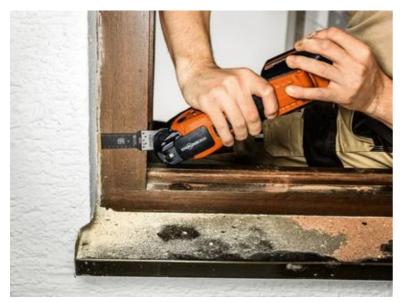

used for hardened screws (Spax) and high-strength machine screws. But also ideally suited to abrasive materials, such as bricks, masonry or fibre cement boards as well as laminate, carbon fibre-reinforced plastic and fibreglass-reinforced plastic. Good cutting results and cutting quality in all timber materials, such as hardwood or chipboard.

Narrow, with waist for optimum cutting speed and good swarf removal.

Product number: 6 35 02 238 24 0

## Technical data

### TECHNICAL DATA

Width

Length

Mount

No. in pack

# 32 mm 75 mm SLM 10 pcs

# Suitable for the following tools

- Cordless MULTIMASTER AMM 700 Max AS 4 Ah with nylon bag
- Cordless MULTIMASTER AMM 700 Max AS
- Cordless MULTIMASTER AMM 700 Max Top 4 Ah
- AS
- Cordless MULTIMASTER AMM 700 Max Top AS



# Application examples