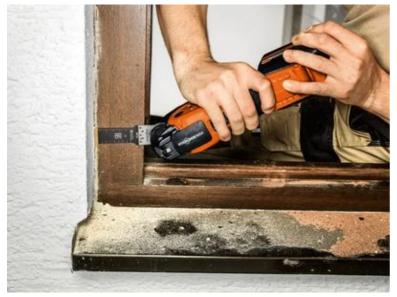

n even be used for hardened screws (Spax) and high-strength machine screws. But also ideally suited to abrasive materials, such as bricks, masonry or fibre cement boards as well as laminate, carbon fibre-reinforced plastic and fibreglass-reinforced plastic. Good cutting results and cutting quality in all timber materials, such as hardwood or chipboard.

Narrow, with waist for optimum cutting speed and good swarf removal.

Product number: 6 35 02 238 22 0

## Technical data

TECHNICAL DATA

Width

Length

Mount

No. in pack

32 mm
75 mm
SLM
3 pcs

Suitable for the following tools



- Cordless MULTIMASTER AMM 700 Max Top 4 Ah AS
- Cordless MULTIMASTER AMM 700 Max AS 4 Ah with nylon bag
- Cordless MULTIMASTER AMM 700 Max Top AS
- Cordless MULTIMASTER AMM 700 Max AS

## Application examples