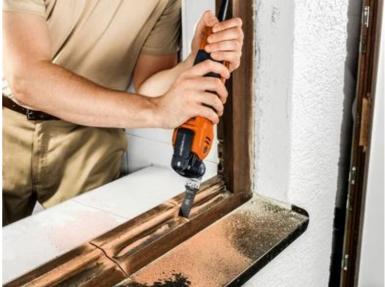

even be used for hardened screws (Spax) and high-strength machine screws. But also ideally suited to abrasive materials, such as bricks, masonry or fibre cement boards as well as laminate, carbon fibre-reinforced plastic and fibreglass-reinforced plastic. Good cutting results and cutting quality in all timber materials, such as hardwood or chipboard.

Narrow, with waist for optimum cutting speed and good swarf removal.

Product number: 6 35 02 238 22 0

## Technical data

TECHNICAL DATA

Width

Length

Mount

No. in pack

32 mm
75 mm
SLM
3 pcs

Suitable for the following tools



- Cordless MULTIMASTER AMM 700 Max Top 4 Ah AS
- Cordless MULTIMASTER AMM 700 Max AS 4 Ah with nylon bag
- Cordless MULTIMASTER AMM 700 Max Top AS
- Cordless MULTIMASTER AMM 700 Max AS

## Application examples