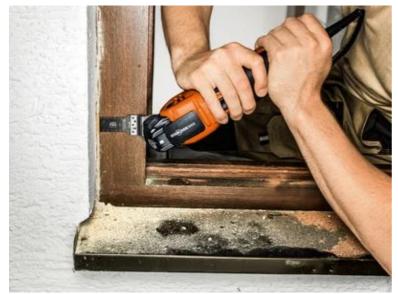

and cutting quality in all timber materials, such as hardwood or chipboard.

Narrow, with waist for optimum cutting speed and good swarf removal.

Product number: 6 35 02 237 25 0

## Technical data

### TECHNICAL DATA

Width

Length

Mount

No. in pack

# 32 mm 60 mm SLP 50 pcs

# Suitable for the following tools

- Cordless MULTIMASTER AMM 500 Plus Top 4 Ah AS
- Cordless MULTIMASTERAMM 500 Plus Top AS
- Cordless MULTIMASTER AMM 500 Plus AS
- Cordless MULTIMASTER AMM 700 Max Top 4 Ah AS
- Cordless MULTIMASTER AMM 700 Max AS
- Cordless MULTIMASTER AMM 700 Max Top AS



- Cordless MULTIMASTERAMM 500 AS 2 Ah withnylon bag
- Cordless MULTIMASTER AMM 500 PLUS 4 Ah with nylon bag
- Cordless MULTIMASTER AMM 700 Max AS 4 Ah with nylon bag

> MULTIMASTER MM 300 Plus Start

# Application examples