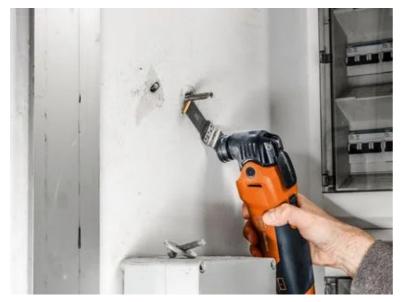

cutting quality in all timber materials, such as hardwood or chipboard.

Narrow, with waist for optimum cutting speed and good swarf removal.

Product number: 6 35 02 237 25 0

## Technical data

### TECHNICAL DATA

Width

Length

Mount

No. in pack

# 32 mm 60 mm SLP 50 pcs

# Suitable for the following tools

- Cordless MULTIMASTER AMM 500 Plus Top 4 Ah AS
- Cordless MULTIMASTERAMM 500 Plus Top AS
- Cordless MULTIMASTER AMM 500 Plus AS
- Cordless MULTIMASTER AMM 700 Max Top 4 Ah AS
- Cordless MULTIMASTER AMM 700 Max AS
- Cordless MULTIMASTER AMM 700 Max Top AS



- Cordless MULTIMASTERAMM 500 AS 2 Ah withnylon bag
- Cordless MULTIMASTER AMM 500 PLUS 4 Ah with nylon bag
- Cordless MULTIMASTER AMM 700 Max AS 4 Ah with nylon bag

> MULTIMASTER MM 300 Plus Start

# Application examples