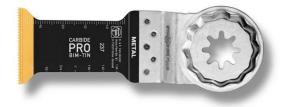

## **E-Cut Carbide Pro**

TiN-coated carbide plunge-cut saw blade with extremely good resistance to wear. Lasts 100% longer than uncoated carbide saw blades. Lasts 30 times longer than HSS saw blades. The right choice for tough materials, such as ferrous metals, stainless steel or copper pipes. Can even be used for hardened screws (Spax) and high-strength machine screws. But also ideally suited to abrasive materials, such as bricks, masonry or fibre cement boards as well as laminate, carbon fibre-reinforced plastic and fibreglass-reinforced plastic. Good cutting results and cutting quality in all timber materials, such as hardwood or chipboard.

Narrow, with waist for optimum cutting speed and good swarf removal.

Product number: 6 35 02 237 25 0