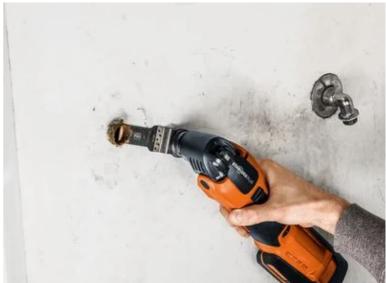

d cutting quality in all timber materials, such as hardwood or chipboard.

Narrow, with waist for optimum cutting speed and good swarf removal.

Product number: 6 35 02 237 25 0

## Technical data

### TECHNICAL DATA

Width

Length

Mount

No. in pack

# 32 mm 60 mm SLP 50 pcs

# Suitable for the following tools

- Cordless MULTIMASTER AMM 500 Plus Top 4 Ah AS
- Cordless MULTIMASTERAMM 500 Plus Top AS
- Cordless MULTIMASTER AMM 500 Plus AS
- Cordless MULTIMASTER AMM 700 Max Top 4 Ah AS
- Cordless MULTIMASTER AMM 700 Max AS
- Cordless MULTIMASTER AMM 700 Max Top AS



- Cordless MULTIMASTERAMM 500 AS 2 Ah withnylon bag
- Cordless MULTIMASTER AMM 500 PLUS 4 Ah with nylon bag
- Cordless MULTIMASTER AMM 700 Max AS 4 Ah with nylon bag

> MULTIMASTER MM 300 Plus Start

# Application examples