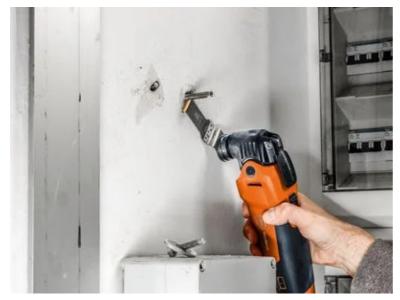

tting quality in all timber materials, such as hardwood or chipboard.

Narrow, with waist for optimum cutting speed and good swarf removal.

Product number: 6 35 02 237 24 0

## Technical data

### TECHNICAL DATA

Width

Length

Mount

No. in pack

# 32 mm 60 mm SLP 10 pcs

# Suitable for the following tools

- Cordless MULTIMASTER AMM 500 Plus Top 4 Ah AS
- Cordless MULTIMASTERAMM 500 Plus Top AS
- Cordless MULTIMASTER AMM 500 Plus AS
- Cordless MULTIMASTER AMM 700 Max Top 4 Ah AS
- Cordless MULTIMASTER AMM 700 Max AS
- Cordless MULTIMASTER AMM 700 Max Top AS



- > MULTIMASTER MM 300 Plus Start
- Cordless MULTIMASTER AMM 500 AS 2 Ah with nylon bag
- Cordless MULTIMASTER AMM 500 PLUS 4 Ah with nylon bag

Cordless MULTIMASTER AMM 700 Max AS 4 Ah with nylon bag

# Application examples