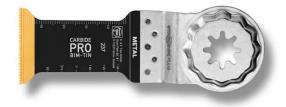

## **E-Cut Carbide Pro**

TiN-coated carbide plunge-cut saw blade with extremely good resistance to wear. Lasts 100% longer than uncoated carbide saw blades. Lasts 30 times longer than HSS saw blades. The right choice for tough materials, such as ferrous metals, stainless steel or copper pipes. Can even be used for hardened screws (Spax) and high-strength machine screws. But also ideally suited to abrasive materials, such as bricks, masonry or fibre cement boards as well as laminate, carbon fibre-reinforced plastic and fibreglass-reinforced plastic. Good cutting results and cutting quality in all timber materials, such as hardwood or chipboard.

Narrow, with waist for optimum cutting speed and good swarf removal.

Product number: 6 35 02 237 24 0