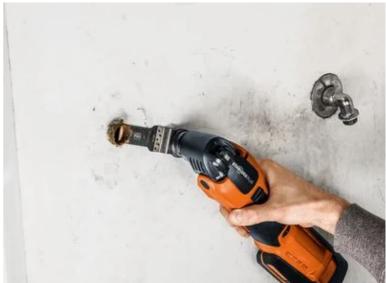

cutting quality in all timber materials, such as hardwood or chipboard.

Narrow, with waist for optimum cutting speed and good swarf removal.

Product number: 6 35 02 237 24 0

## Technical data

### TECHNICAL DATA

Width

Length

Mount

No. in pack

# 32 mm 60 mm SLP 10 pcs

# Suitable for the following tools

- Cordless MULTIMASTER AMM 500 Plus Top 4 Ah AS
- Cordless MULTIMASTERAMM 500 Plus Top AS
- Cordless MULTIMASTER AMM 500 Plus AS
- Cordless MULTIMASTER AMM 700 Max Top 4 Ah AS
- Cordless MULTIMASTER AMM 700 Max AS
- Cordless MULTIMASTER AMM 700 Max Top AS



- > MULTIMASTER MM 300 Plus Start
- Cordless MULTIMASTER AMM 500 AS 2 Ah with nylon bag
- Cordless MULTIMASTER AMM 500 PLUS 4 Ah with nylon bag

Cordless MULTIMASTER AMM 700 Max AS 4 Ah with nylon bag

# Application examples