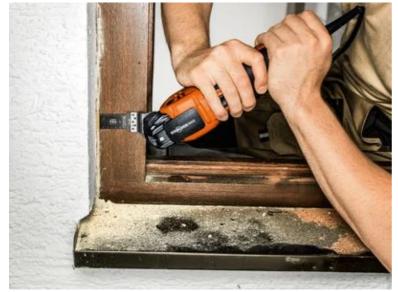

d cutting quality in all timber materials, such as hardwood or chipboard.

Narrow, with waist for optimum cutting speed and good swarf removal.

Product number: 6 35 02 237 24 0

## Technical data

### TECHNICAL DATA

Width

Length

Mount

No. in pack

# 32 mm 60 mm SLP 10 pcs

# Suitable for the following tools

- Cordless MULTIMASTER AMM 500 Plus Top 4 Ah AS
- Cordless MULTIMASTERAMM 500 Plus Top AS
- Cordless MULTIMASTER AMM 500 Plus AS
- Cordless MULTIMASTER AMM 700 Max Top 4 Ah AS
- Cordless MULTIMASTER AMM 700 Max AS
- Cordless MULTIMASTER AMM 700 Max Top AS



- > MULTIMASTER MM 300 Plus Start
- Cordless MULTIMASTER AMM 500 AS 2 Ah with nylon bag
- Cordless MULTIMASTER AMM 500 PLUS 4 Ah with nylon bag

Cordless MULTIMASTER AMM 700 Max AS 4 Ah with nylon bag

# Application examples