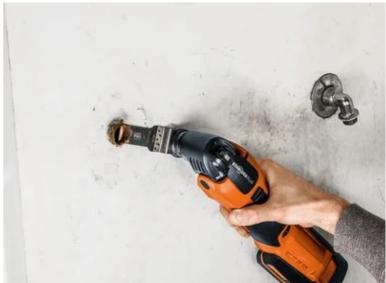

nd cutting quality in all timber materials, such as hardwood or chipboard.

Narrow, with waist for optimum cutting speed and good swarf removal.

Product number: 6 35 02 237 21 0

## Technical data

### TECHNICAL DATA

Width

Length

Mount

No. in pack

# 32 mm 60 mm SLP 1 pcs

# Suitable for the following tools

- Cordless MULTIMASTER AMM 500 Plus Top 4 Ah AS
- Cordless MULTIMASTERAMM 500 Plus Top AS
- Cordless MULTIMASTER AMM 500 Plus AS
- Cordless MULTIMASTER AMM 700 Max Top 4 Ah AS
- Cordless MULTIMASTER AMM 700 Max AS
- Cordless MULTIMASTER AMM 700 Max Top AS



- Cordless MULTIMASTERAMM 500 AS 2 Ah withnylon bag
- Cordless MULTIMASTER AMM 500 PLUS 4 Ah with nylon bag
- Cordless MULTIMASTER AMM 700 Max AS 4 Ah with nylon bag

> MULTIMASTER MM 300 Plus Start

# Application examples