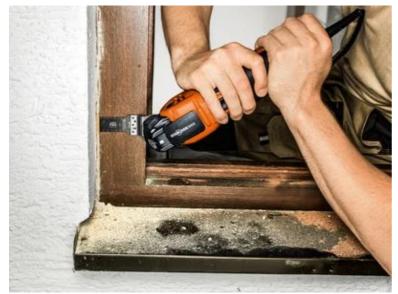

and cutting quality in all timber materials, such as hardwood or chipboard.

Narrow, with waist for optimum cutting speed and good swarf removal.

Product number: 6 35 02 237 21 0

## Technical data

### TECHNICAL DATA

Width

Length

Mount

No. in pack

# 32 mm 60 mm SLP 1 pcs

# Suitable for the following tools

- Cordless MULTIMASTER AMM 500 Plus Top 4 Ah AS
- Cordless MULTIMASTERAMM 500 Plus Top AS
- Cordless MULTIMASTER AMM 500 Plus AS
- Cordless MULTIMASTER AMM 700 Max Top 4 Ah AS
- Cordless MULTIMASTER AMM 700 Max AS
- Cordless MULTIMASTER AMM 700 Max Top AS



- Cordless MULTIMASTERAMM 500 AS 2 Ah withnylon bag
- Cordless MULTIMASTER AMM 500 PLUS 4 Ah with nylon bag
- Cordless MULTIMASTER AMM 700 Max AS 4 Ah with nylon bag

> MULTIMASTER MM 300 Plus Start

# Application examples