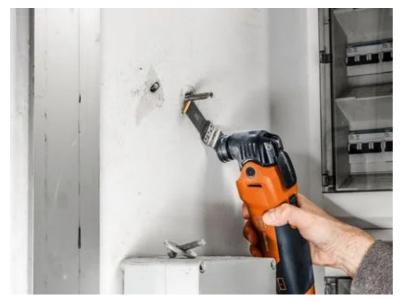

cutting quality in all timber materials, such as hardwood or chipboard.

Narrow, with waist for optimum cutting speed and good swarf removal.

Product number: 6 35 02 237 21 0

## Technical data

### TECHNICAL DATA

Width

Length

Mount

No. in pack

# 32 mm 60 mm SLP 1 pcs

# Suitable for the following tools

- Cordless MULTIMASTER AMM 500 Plus Top 4 Ah AS
- Cordless MULTIMASTERAMM 500 Plus Top AS
- Cordless MULTIMASTER AMM 500 Plus AS
- Cordless MULTIMASTER AMM 700 Max Top 4 Ah AS
- Cordless MULTIMASTER AMM 700 Max AS
- Cordless MULTIMASTER AMM 700 Max Top AS



- Cordless MULTIMASTERAMM 500 AS 2 Ah withnylon bag
- Cordless MULTIMASTER AMM 500 PLUS 4 Ah with nylon bag
- Cordless MULTIMASTER AMM 700 Max AS 4 Ah with nylon bag

> MULTIMASTER MM 300 Plus Start

# Application examples