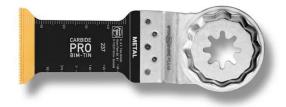

## **E-Cut Carbide Pro**

TiN-coated carbide plunge-cut saw blade with extremely good resistance to wear. Lasts 100% longer than uncoated carbide saw blades. Lasts 30 times longer than HSS saw blades. The right choice for tough materials, such as ferrous metals, stainless steel or copper pipes. Can even be used for hardened screws (Spax) and high-strength machine screws. But also ideally suited to abrasive materials, such as bricks, masonry or fibre cement boards as well as laminate, carbon fibre-reinforced plastic and fibreglass-reinforced plastic. Good cutting results and cutting quality in all timber materials, such as hardwood or chipboard.

Narrow, with waist for optimum cutting speed and good swarf removal.

Product number: 6 35 02 237 21 0