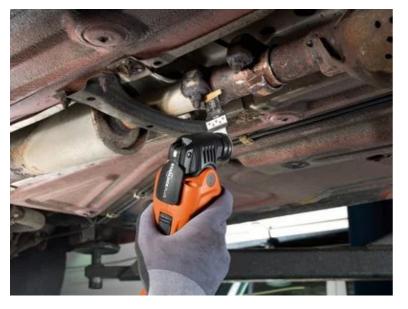

nate, carbon fibre-reinforced plastic and fibreglass-reinforced plastic. Good cutting results and cutting quality in all timber materials, such as hardwood or chipboard.

Narrow, with waist for optimum cutting speed and good swarf removal.

Product number: 6 35 02 236 25 0

#### Technical data

#### TECHNICAL DATA

Width

Length

Mount

No. in pack

| 32 mn  | ו |  |  |
|--------|---|--|--|
| 40 mn  | า |  |  |
| SL     |   |  |  |
| 50 pcs | 3 |  |  |

## Suitable for the following tools

- Cordless MULTIMASTER AMM 500 Plus Top 4 Ah AS
- Cordless MULTIMASTERAMM 500 Plus Top AS
- Cordless MULTIMASTER AMM 500 Plus AS
- > MULTIMASTER MM 300 Plus Start
- Cordless MULTIMASTER AMM 500 AS 2 Ah with nylon bag
- Cordless MULTIMASTER AMM 500 PLUS 4 Ah with



nylon bag

# Application examples