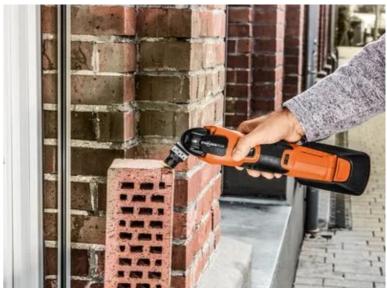

minate, carbon fibre-reinforced plastic and fibreglass-reinforced plastic. Good cutting results and cutting quality in all timber materials, such as hardwood or chipboard.

Narrow, with waist for optimum cutting speed and good swarf removal.

Product number: 6 35 02 236 25 0

#### Technical data

#### TECHNICAL DATA

Width

Length

Mount

No. in pack

| 32 mn  | ו |  |  |
|--------|---|--|--|
| 40 mn  | า |  |  |
| SL     |   |  |  |
| 50 pcs | 3 |  |  |

## Suitable for the following tools

- Cordless MULTIMASTER AMM 500 Plus Top 4 Ah AS
- Cordless MULTIMASTERAMM 500 Plus Top AS
- Cordless MULTIMASTER AMM 500 Plus AS
- > MULTIMASTER MM 300 Plus Start
- Cordless MULTIMASTER AMM 500 AS 2 Ah with nylon bag
- Cordless MULTIMASTER AMM 500 PLUS 4 Ah with



nylon bag

# Application examples