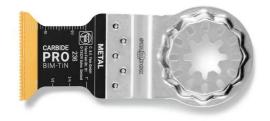

### **E-Cut Carbide Pro**

TiN-coated carbide plunge-cut saw blade with extremely good resistance to wear. Lasts 100% longer than uncoated carbide saw blades. Lasts 30 times longer than HSS saw blades. The right choice for tough materials, such as ferrous metals, stainless steel or copper pipes. Can even be used for hardened screws (Spax) and high-strength machine screws. But also ideally suited to abrasive materials, such as bricks, masonry or fibre cement boards as well as laminate, carbon fibre-reinforced plastic and fibreglass-reinforced plastic. Good cutting results and cutting quality in all timber materials, such as hardwood or chipboard.

Narrow, with waist for optimum cutting speed and good swarf removal.

Product number: 6 35 02 236 25 0