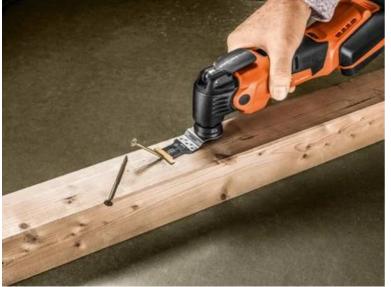

laminate, carbon fibre-reinforced plastic and fibreglass-reinforced plastic. Good cutting results and cutting quality in all timber materials, such as hardwood or chipboard.

Narrow, with waist for optimum cutting speed and good swarf removal.

Product number: 6 35 02 236 25 0

#### Technical data

#### TECHNICAL DATA

Width

Length

Mount

No. in pack

| 32 mn  | ו |  |  |
|--------|---|--|--|
| 40 mn  | า |  |  |
| SL     |   |  |  |
| 50 pcs | 3 |  |  |

## Suitable for the following tools

- Cordless MULTIMASTER AMM 500 Plus Top 4 Ah AS
- Cordless MULTIMASTERAMM 500 Plus Top AS
- Cordless MULTIMASTER AMM 500 Plus AS
- > MULTIMASTER MM 300 Plus Start
- Cordless MULTIMASTER AMM 500 AS 2 Ah with nylon bag
- Cordless MULTIMASTER AMM 500 PLUS 4 Ah with



nylon bag

# Application examples