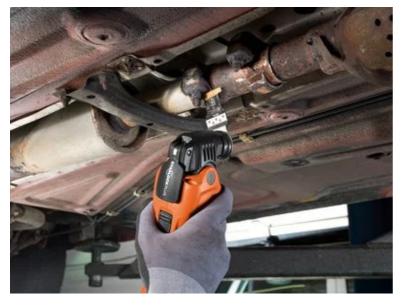

ed to abrasive materials, such as bricks, masonry or fibre cement boards as well as laminate, carbon fibre-reinforced plastic and fibreglass-reinforced plastic. Good cutting results and cutting quality in all timber materials, such as hardwood or chipboard.

Narrow, with waist for optimum cutting speed and good swarf removal.

Product number: 6 35 02 236 24 0

## Technical data

TECHNICAL DATA

Width

Length

Mount

No. in pack

32 mm
40 mm
SL
10 pcs

Suitable for the following tools



- Cordless MULTIMASTERAMM 500 Plus Top 4 AhAS
- Cordless MULTIMASTER AMM 500 Plus Top AS
- Cordless MULTIMASTER AMM 500 Plus AS
- Cordless MULTIMASTER AMM 500 AS 2 Ah with nylon bag
- Cordless MULTIMASTER
   AMM 500 PLUS 4 Ah with
   nylon bag
- > MULTIMASTER MM 300 Plus Start

## Application examples