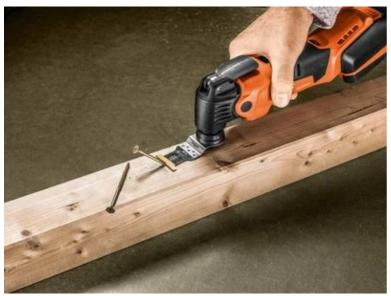

suited to abrasive materials, such as bricks, masonry or fibre cement boards as well as laminate, carbon fibre-reinforced plastic and fibreglass-reinforced plastic. Good cutting results and cutting quality in all timber materials, such as hardwood or chipboard.

Narrow, with waist for optimum cutting speed and good swarf removal.

Product number: 6 35 02 236 24 0

## Technical data

TECHNICAL DATA

Width

Length

Mount

No. in pack

32 mm
40 mm
SL
10 pcs

Suitable for the following tools



- Cordless MULTIMASTERAMM 500 Plus Top 4 AhAS
- Cordless MULTIMASTER AMM 500 Plus Top AS
- Cordless MULTIMASTER AMM 500 Plus AS
- Cordless MULTIMASTER AMM 500 AS 2 Ah with nylon bag
- Cordless MULTIMASTER
   AMM 500 PLUS 4 Ah with
   nylon bag
- > MULTIMASTER MM 300 Plus Start

## Application examples