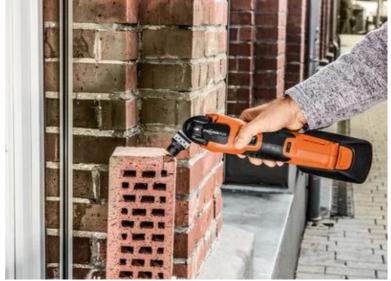

ited to abrasive materials, such as bricks, masonry or fibre cement boards as well as laminate, carbon fibre-reinforced plastic and fibreglass-reinforced plastic. Good cutting results and cutting quality in all timber materials, such as hardwood or chipboard.

Narrow, with waist for optimum cutting speed and good swarf removal.

Product number: 6 35 02 236 24 0

## Technical data

TECHNICAL DATA

Width

Length

Mount

No. in pack

32 mm
40 mm
SL
10 pcs

Suitable for the following tools



- Cordless MULTIMASTERAMM 500 Plus Top 4 AhAS
- Cordless MULTIMASTER AMM 500 Plus Top AS
- Cordless MULTIMASTER AMM 500 Plus AS
- Cordless MULTIMASTER AMM 500 AS 2 Ah with nylon bag
- Cordless MULTIMASTER
   AMM 500 PLUS 4 Ah with
   nylon bag
- > MULTIMASTER MM 300 Plus Start

## Application examples