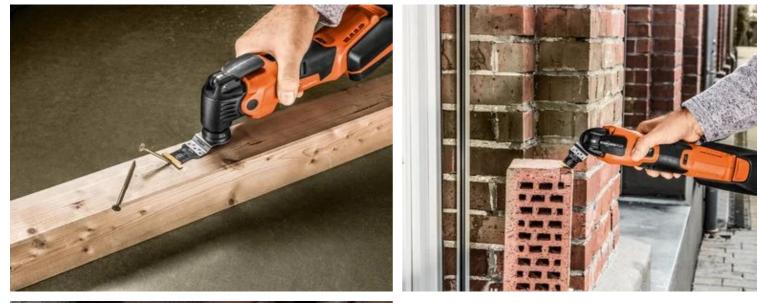

### Application examples

## **E-Cut Carbide Pro**

TiN-coated carbide plunge-cut saw blade with extremely good resistance to wear. Lasts 100% longer than uncoated carbide saw blades. Lasts 30 times longer than HSS saw blades. The right choice for tough materials, such as ferrous metals, stainless steel or copper pipes. Can even be used for hardened screws (Spax) and highstrength machine screws. But also ideally suited to abrasive materials, such as bricks, masonry or fibre cement boards as well as laminate, carbon fibrereinforced plastic and fibreglass-reinforced plastic. Good cutting results and cutting quality in all timber materials, such as hardwood or chipboard.