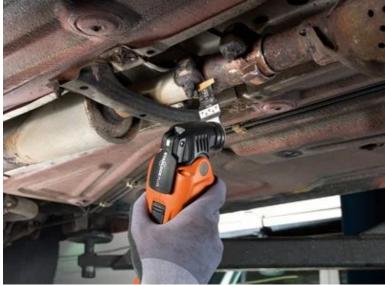

### Application examples

## **E-Cut Carbide Pro**

TiN-coated carbide plunge-cut saw blade with extremely good resistance to wear. Lasts 100% longer than uncoated carbide saw blades. Lasts 30 times longer than HSS saw blades. The right choice for tough materials, such as ferrous metals, stainless steel or copper pipes. Can even be used for hardened screws (Spax) and highstrength machine screws. But also ideally suited to abrasive materials, such as bricks, masonry or fibre cement boards as well as laminate, carbon fibrereinforced plastic and fibreglass-reinforced plastic. Good cutting results and cutting quality in all timber materials, such as hardwood or chipboard.