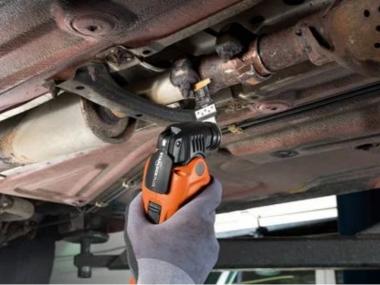

### Application examples

## **E-Cut Carbide Pro**

TiN-coated carbide plunge-cut saw blade with extremely good resistance to wear. Lasts 100% longer than uncoated carbide saw blades. Lasts 30 times longer than HSS saw blades. The right choice for tough materials, such as ferrous metals, stainless steel or copper pipes. Can even be used for hardened screws (Spax) and highstrength machine screws. But also ideally suited to abrasive materials, such as bricks, masonry or fibre cement boards as well as laminate, carbon fibrereinforced plastic and fibreglass-reinforced plastic. Good cutting results and cutting quality in all timber materials, such as hardwood or chipboard.