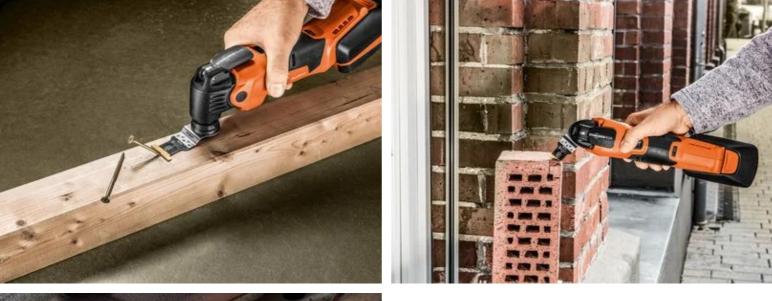

### Application examples

## **E-Cut Carbide Pro**

TiN-coated carbide plunge-cut saw blade with extremely good resistance to wear. Lasts 100% longer than uncoated carbide saw blades. Lasts 30 times longer than HSS saw blades. The right choice for tough materials, such as ferrous metals, stainless steel or copper pipes. Can even be used for hardened screws (Spax) and highstrength machine screws. But also ideally suited to abrasive materials, such as bricks, masonry or fibre cement boards as well as laminate, carbon fibrereinforced plastic and fibreglass-reinforced plastic. Good cutting results and cutting quality in all timber materials, such as hardwood or chipboard.