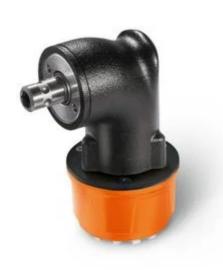

## **Angled head**

Metal angled head for drilling, tapping and screwdriving in confined spaces. All FEIN QuickIN accessories such as drill chucks, bit holders or socket adapters can be attached to the angled head. Compatible with all FEIN cordless drill/drivers with QuickIN/QuickIN MAX interface.