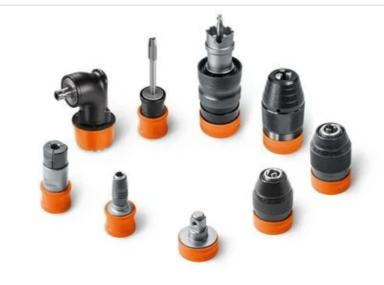

## **Angled head**

Metal angled head for drilling, tapping and screwdriving in confined spaces. All FEIN QuickIN accessories such as drill chucks, bit holders or socket adapters can be attached to the angled head. Compatible with all FEIN cordless drill/drivers with QuickIN/QuickIN MAX interface.

Product number: 6 42 03 008 01 0

Technical data
TECHNICAL DATA

Accessory interface

## QuickIN

## Suitable for the following tools

- > ASCM 18-4 QMP AS
- > ABS 18 Q AS
- > ASCM 18 QSW AS
- > ASCM 18-4 QM AS

- > ASB 18 Q AS
- > ABS 18 Q AS Set 5 Ah
- ASCM 18 QSW AS Set 5 Ah
- > ASCM 18-4 QM AS Set 5 Ah
- > ASB 18 Q AS Set 5 Ah
- ASCM 18-4 QMP AS Set 5 Ah

## Application examples