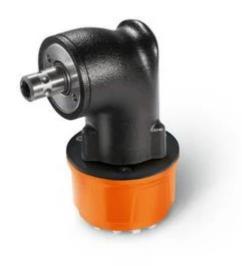

## **Angled head**

Metal angled head for drilling, tapping and screwdriving in confined spaces. All FEIN QuickIN accessories such as drill chucks, bit holders or socket adapters can be attached to the angled head. Compatible with all FEIN cordless drill/drivers with QuickIN/QuickIN MAX interface.