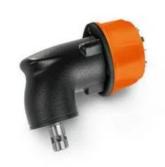

## **Angled head**

Metal angled head for drilling, tapping and screwdriving in confined spaces. All FEIN QuickIN accessories such as drill chucks, bit holders or socket adapters can be attached to the angled head. Compatible with all FEIN cordless drill/drivers with QuickIN/QuickIN MAX interface.