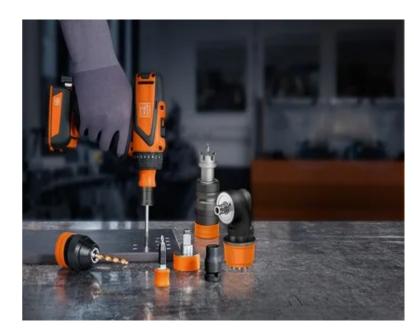

## **Angled head**

Metal angled head for drilling, tapping and screwdriving in confined spaces. All FEIN QuickIN accessories such as drill chucks, bit holders or socket adapters can be attached to the angled head. Compatible with all FEIN cordless drill/drivers with QuickIN/QuickIN MAX interface.