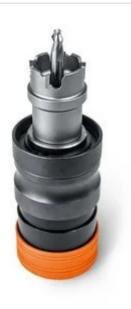

## Hole saw adapter

To drill large holes in metal. Suitable for all FEIN carbide hole saws and core drills with QuickIN PLUS holder. Perfectly suited to diameters of up to 40 mm. Supplied with centring bit, without hole saw. Compatible with all FEIN cordless drill/drivers with QuickIN / QuickIN MAX interface.