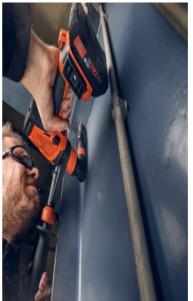

# Technical data TECHNICAL DATA

Accessory interface

## Hole saw adapter

To drill large holes in metal. Suitable for all FEIN carbide hole saws and core drills with QuickIN PLUS holder. Perfectly suited to diameters of up to 40 mm. Supplied with centring bit, without hole saw. Compatible with all FEIN cordless drill/drivers with QuickIN / QuickIN MAX interface.

Product number: 6 42 03 007 01 0

#### QuickIN

### Suitable for the following tools

- > ASCM 18-4 QMP AS
- > ABS 18 Q AS
- > ASCM 18 QSW AS
- > ASCM 18-4 QM AS

- > ASB 18 Q AS
- > ABS 18 Q AS Set 5 Ah
- > ASCM 18 QSW AS Set 5 Ah
- ASCM 18-4 QM AS Set 5 Ah
- > ASB 18 Q AS Set 5 Ah
- ASCM 18-4 QMP AS Set 5 Ah

## Application examples