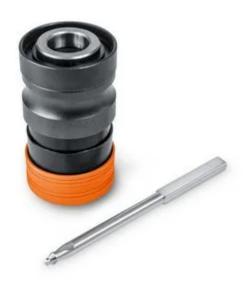

## Hole saw adapter

To drill large holes in metal. Suitable for all FEIN carbide hole saws and core drills with QuickIN PLUS holder. Perfectly suited to diameters of up to 40 mm. Supplied with centring bit, without hole saw. Compatible with all FEIN cordless drill/drivers with QuickIN / QuickIN MAX interface.

Product number: 6 42 03 007 01 0