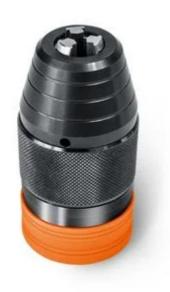

## **Drill chuck SKE**

Solid metal drill chuck from Röhm with flat jaws and automatic re-tensioning. Prevents twist drills and threading drills from slipping. Clamping range of 1.5 - 13 mm. High concentricity of up to 0.35 mm for precise working. Compatible with all FEIN cordless drill/drivers with QuickIN / QuickIN MAX interface.