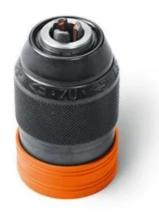

## **Drill chuck**

Solid metal drill chuck from Röhm with carbide-tipped clamping jaws and high clamping forces. Screwdriver bit may remain in the drive shaft, the drill chuck moves above the bit. Maximum torque 120 Nm. Compatible with all FEIN cordless drill/drivers with QuickIN/QuickIN MAX interface.