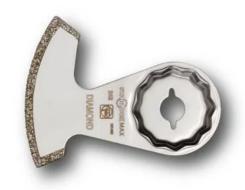

## Diamond-coated saw blade

For cutting out marble, epoxy resin and trass joints. Excellent service life. Also suited to very hard epoxy resin or cement joints. The right choice for frequent use and challenging jobs.

Segmented, ideal for working in corners and on edges without overcutting. Cutting width approx. 2.2 mm.

Product number: 6 39 03 243 23 0