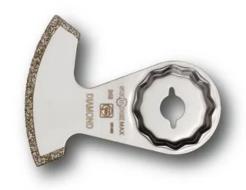

# **Diamond-coated saw blade**

For cutting out marble, epoxy resin and trass joints. Excellent service life. Also suited to very hard epoxy resin or cement joints. The right choice for frequent use and challenging jobs.

Segmented, ideal for working in corners and on edges without overcutting. Cutting width approx. 2.2 mm.

Product number: 6 39 03 243 21 0