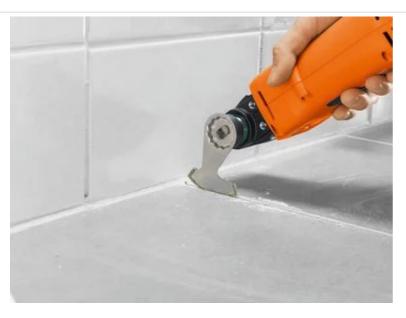

# **Diamond-coated saw blade**

For cutting out marble, epoxy resin and trass joints. Excellent service life. Also suited to very hard epoxy resin or cement joints. The right choice for frequent use and challenging jobs.

Segmented, ideal for working in corners and on edges without overcutting. Cutting width approx. 2.2 mm.

Product number: 6 39 03 243 21 0

#### Technical data

#### **TECHNICAL DATA**

Mount

No. in pack

SLM

1 pcs

## Suitable for the following tools

- Cordless MULTIMASTER AMM 700 Max AS 4 Ah with nylon bag
- Cordless MULTIMASTERAMM 700 Max Top AS
- > Cordless MULTIMASTER AMM 700 Max AS
- Cordless MULTIMASTER AMM 700 Max Top 4 Ah AS

### Application examples