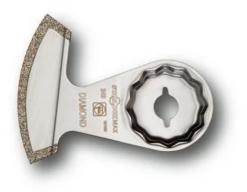

## Diamond-coated saw blade

For cutting out marble, epoxy resin and trass joints. Excellent service life. Also suited to very hard epoxy resin or cement joints. The right choice for frequent use and challenging jobs.

Extra thin version. Cutting width approx. 1.2 mm. Segmented, ideal for working in corners and on edges without overcutting.

Product number: 6 39 03 242 23 0