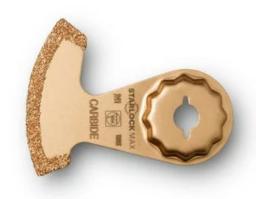

## Carbide saw blade

For cutting out marble, epoxy resin and trass joints. Not suited to very hard epoxy resin or cement joints. The cost-effective alternative to diamond tools.

Segmented, ideal for working in corners and on edges without overcutting. Cutting width approx. 2.2 mm.

Product number: 6 39 03 241 21 0