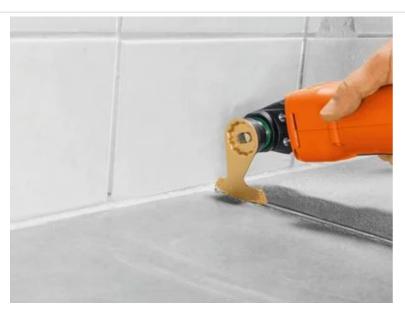

## Carbide saw blade

For cutting out marble, epoxy resin and trass joints. Not suited to very hard epoxy resin or cement joints. The cost-effective alternative to diamond tools.

Segmented, ideal for working in corners and on edges without overcutting. Cutting width approx. 2.2 mm.

Product number: 6 39 03 241 21 0

## Technical data

TECHNICAL DATA

Mount

No. in pack

SLM

1 pcs

## Suitable for the following tools

- Cordless MULTIMASTER AMM 700 Max AS 4 Ah with nylon bag
- Cordless MULTIMASTERAMM 700 Max Top AS
- Cordless MULTIMASTER AMM 700 Max AS
- Cordless MULTIMASTER AMM 700 Max Top 4 Ah AS

## Application examples