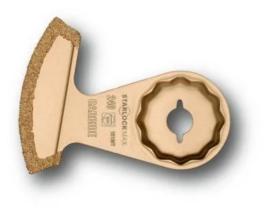

## **Carbide saw blade**

For cutting out very narrow marble, epoxy resin and trass joints. Not suited to very hard epoxy resin or cement joints. The cost-effective alternative to diamond tools. Extra thin version. Cutting width approx. 1.2 mm.

Segmented, ideal for working in corners and on edges without overcutting.

Product number: 6 39 03 240 21 0

## Technical data TECHNICAL DATA

| Mount       | SLM   |
|-------------|-------|
| No. in pack | 1 pcs |