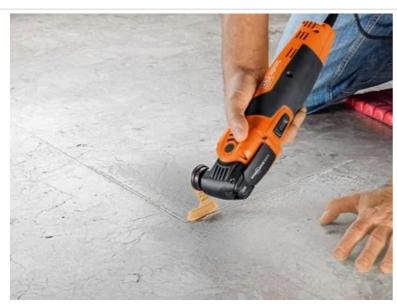

## **Carbide saw blade**

For cutting out very narrow marble, epoxy resin and trass joints. Not suited to very hard epoxy resin or cement joints. The cost-effective alternative to diamond tools. Extra thin version. Cutting width approx. 1.2 mm.

Segmented, ideal for working in corners and on edges without overcutting.

Product number: 6 39 03 240 21 0

## Technical data TECHNICAL DATA

| Mount       | SLM   |
|-------------|-------|
| No. in pack | 1 pcs |

## Suitable for the following tools

 Cordless MULTIMASTER AMM 700 Max AS 4 Ah with nylon bag
Cordless MULTIMASTER AMM 700 Max Top AS
Cordless MULTIMASTER AMM 700 Max Top 4 Ah AS
Cordless MULTIMASTER AMM 700 Max AS

## Application examples