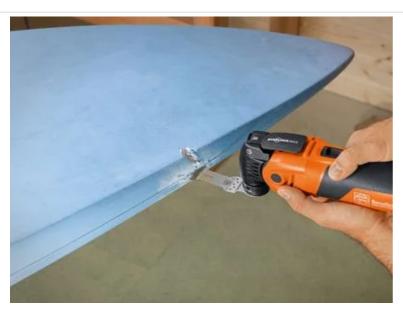

## E-Cut diamond saw blade

Diamond coating for outstanding service life. Gentle sawing with perfect, clean cut edges in carbon fibre-reinforced plastic/fibreglass-reinforced plastic materials without delamination. Particularly well suited to precise cut-outs and short cuts. Precise working into the corners and on edges.

Product number: 6 35 02 204 21 0

## Technical data

TECHNICAL DATA

Width

Length

Mount

| 44 mm |  |
|-------|--|
| 60 mm |  |
| SLM   |  |

## Suitable for the following tools

- Cordless MULTIMASTER AMM 700 Max AS 4 Ah with nylon bag
- Cordless MULTIMASTER AMM 700 Max Top AS
- Cordless MULTIMASTER AMM 700 Max AS
- Cordless MULTIMASTER AMM 700 Max Top 4 Ah AS

## Application examples