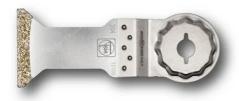

## E-Cut diamond saw blade

Diamond coating for outstanding service life. Gentle sawing with perfect, clean cut edges in carbon fibre-reinforced plastic/fibreglass-reinforced plastic materials without delamination. Particularly well suited to precise cut-outs and short cuts. Precise working into the corners and on edges.

## Technical data

TECHNICAL DATA

Width

Length

Mount

| 44 mm |  |
|-------|--|
| 60 mm |  |
| SLM   |  |