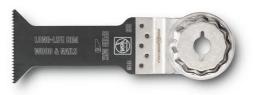

## E-Cut long-life saw blade

Bimetal with set wood teeth for all wood, plasterboard and plastic materials. Outstanding tool life, high cutting quality and speed. Extremely robust, not affected by nails (up to diameter of approx. 4 mm) in wood, masonry etc. Long, wide shape for large plunge depths and effective working. With waist for optimum cutting speed and good swarf removal.

Product number: 6 35 02 203 21 0