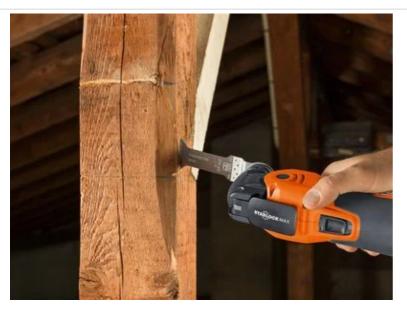

## E-Cut long-life saw blade

Bimetal with set wood teeth for all wood, plasterboard and plastic materials. Outstanding tool life, high cutting quality and speed. Extremely robust, not affected by nails (up to diameter of approx. 4 mm) in wood, masonry etc. Long, wide shape for large plunge depths and effective working. With waist for optimum cutting speed and good swarf removal.

Product number: 6 35 02 203 21 0

## Technical data

TECHNICAL DATA



## Suitable for the following tools

- Cordless MULTIMASTER
  AMM 700 Max Top 4 Ah
  AS
- Cordless MULTIMASTER
  AMM 700 Max AS
- Cordless MULTIMASTER
  AMM 700 Max Top AS
- Cordless MULTIMASTER
  AMM 700 Max AS 4 Ah
  with nylon bag

## Application examples