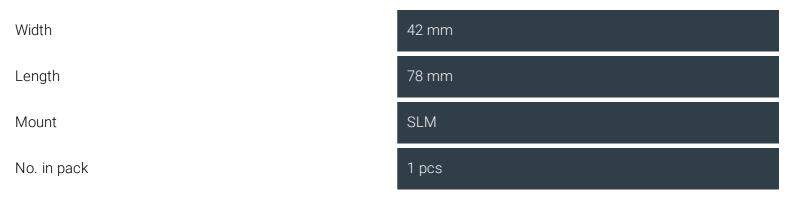

## E-Cut long-life saw blade

Bimetal with set wood teeth for all wood, plasterboard and plastic materials. Outstanding tool life, high cutting quality and speed. Extremely robust, not affected by nails (up to diameter of approx. 4 mm) in wood, masonry etc. Long, wide shape for large plunge depths and effective working. With waist for optimum cutting speed and good swarf removal.

Product number: 6 35 02 203 21 0

## Technical data

TECHNICAL DATA



## Suitable for the following tools

- Cordless MULTIMASTER
  AMM 700 Max Top 4 Ah
  AS
- Cordless MULTIMASTER
  AMM 700 Max AS
- Cordless MULTIMASTER
  AMM 700 Max Top AS
- Cordless MULTIMASTER
  AMM 700 Max AS 4 Ah
  with nylon bag

## Application examples