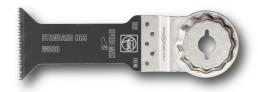

# E-Cut standard saw blade

Set teeth for all wood, plasterboard and plastic materials, high cutting quality and speed.

Long, wide shape for large plunge depths and effective working. With waist for optimum cutting speed and good swarf removal.

### TECHNICAL DATA

Width

Length

Mount

No. in pack

| 42 mm |
|-------|
| 78 mm |
| SLM   |
| 1 pcs |