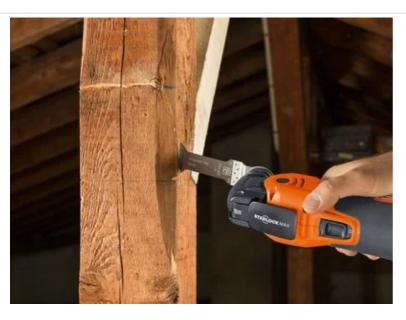

# E-Cut standard saw blade

Set teeth for all wood, plasterboard and plastic materials, high cutting quality and speed.

Long, wide shape for large plunge depths and effective working. With waist for optimum cutting speed and good swarf removal.

Product number: 6 35 02 202 21 0

#### Technical data

### TECHNICAL DATA

Width

Length

Mount

No. in pack

| 42 mm |
|-------|
| 78 mm |
| SLM   |
| 1 pcs |

## Suitable for the following tools

- Cordless MULTIMASTER AMM 700 Max Top 4 Ah AS
- Cordless MULTIMASTER AMM 700 Max AS
- Cordless MULTIMASTER AMM 700 Max Top AS
- Cordless MULTIMASTER AMM 700 Max AS 4 Ah with nylon bag

### Application examples