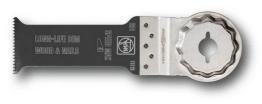

## E-Cut long-life saw blade

Bimetal with set wood teeth for all wood, plasterboard and plastic materials. Outstanding tool life, high cutting quality and speed. Extremely robust, not affected by nails (up to diameter of approx. 4 mm) in wood, masonry etc. Long, narrow shape for large plunge depths. With waist for optimum cutting speed and good swarf removal.

Product number: 6 35 02 201 21 0